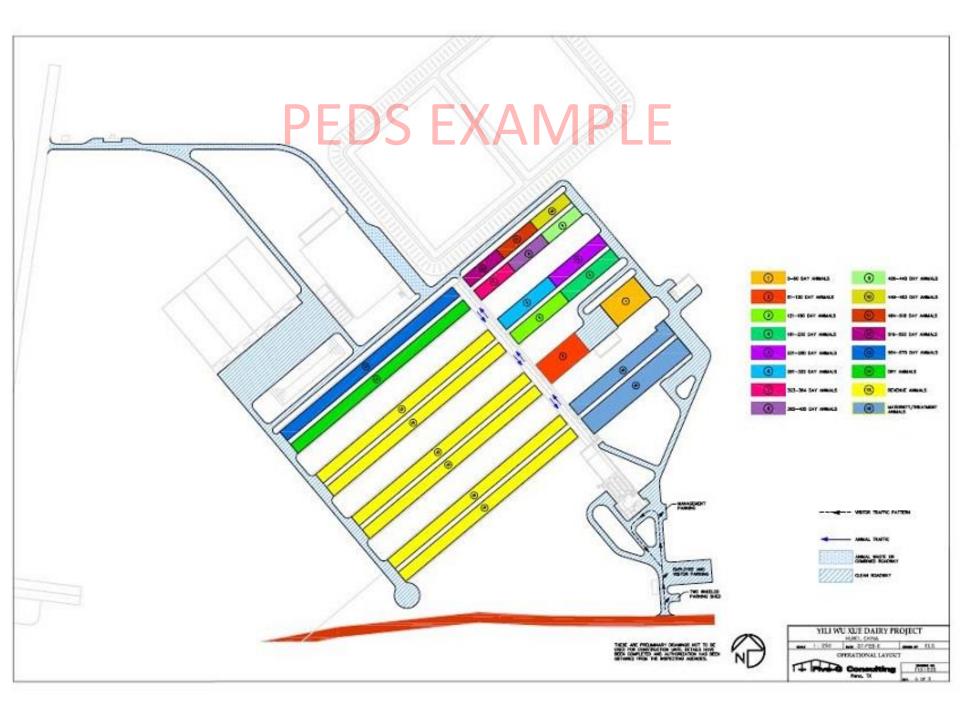

YILI WU XUE DAIRY PROJECT
INSE, CHA
AS 9090 A 87-750-1 AND ELE
CEDINING BARN
R.OOR FLANNICZOON

ATTECO.

YILI WU XUE DAIRY PROJECT
HUSE, CHIM
MAY AS MOTES IN THE STORM PROJECT
HEADING EARLY
HOUSE MAY SECTION
FOR MAY SECTION
HOME TO SECTION
HOME TO