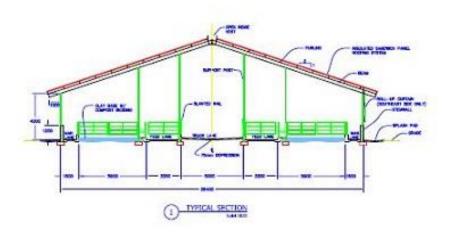

YILI WU XUE DAIRY PROJECT
INSE, CHA
AS 9090 A 87-750-1 AND ELE
CEDINING BARN
R.OOR FLANNICZOON

ATTECO.

YILI WU XUE DAIRY PROJECT
HUSE, CHIM
MAY AS MOTES IN THE STORM PROJECT
HEADING EARLY
HOUSE MAY SECTION
FOR MAY SECTION
HOME TO SECTION
HOME TO