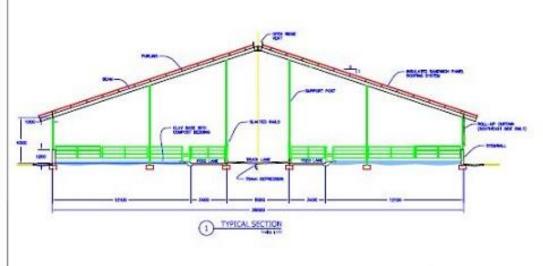

YILI WU XUE DAIRY PROJECT
INSE, CHA
AS 9090 A 87-750-1 AND ELE
CEDINING BARN
R.OOR FLANNICZOON

ATTECO.

YILI WU XUE DAIRY PROJECT
HUSE, CHIM
MAY AS MOTES IN THE STORM PROJECT
HEADING EARLY
HOUSE MAY SECTION
FOR MAY SECTION
HOME TO SECTION
HOME TO